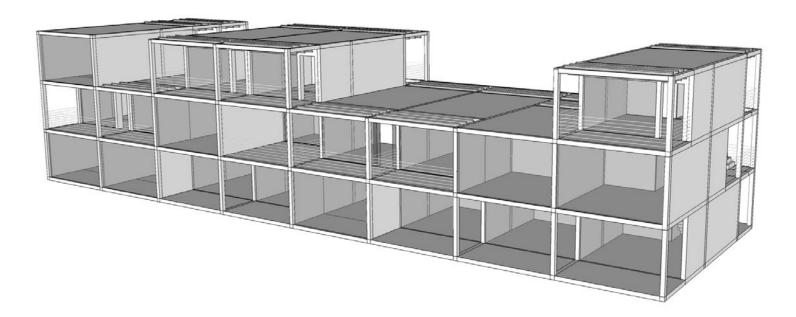

# HANDCRAFT AREA

The project starts from the idea of a modular solution, able to adapt itself to more functional needs. This approach is followed by sustainable principles based on three main focuses:

- cheap, modular and standard structure
- flexible interior spaces

- insulation, cross ventilation and energy self sufficiency So one structure can generate many different buildings, that every user can personalize. The aggregation of the modules proposes a general masterplan with private, collective and public spaces, with services for the workers and parking places for customers.