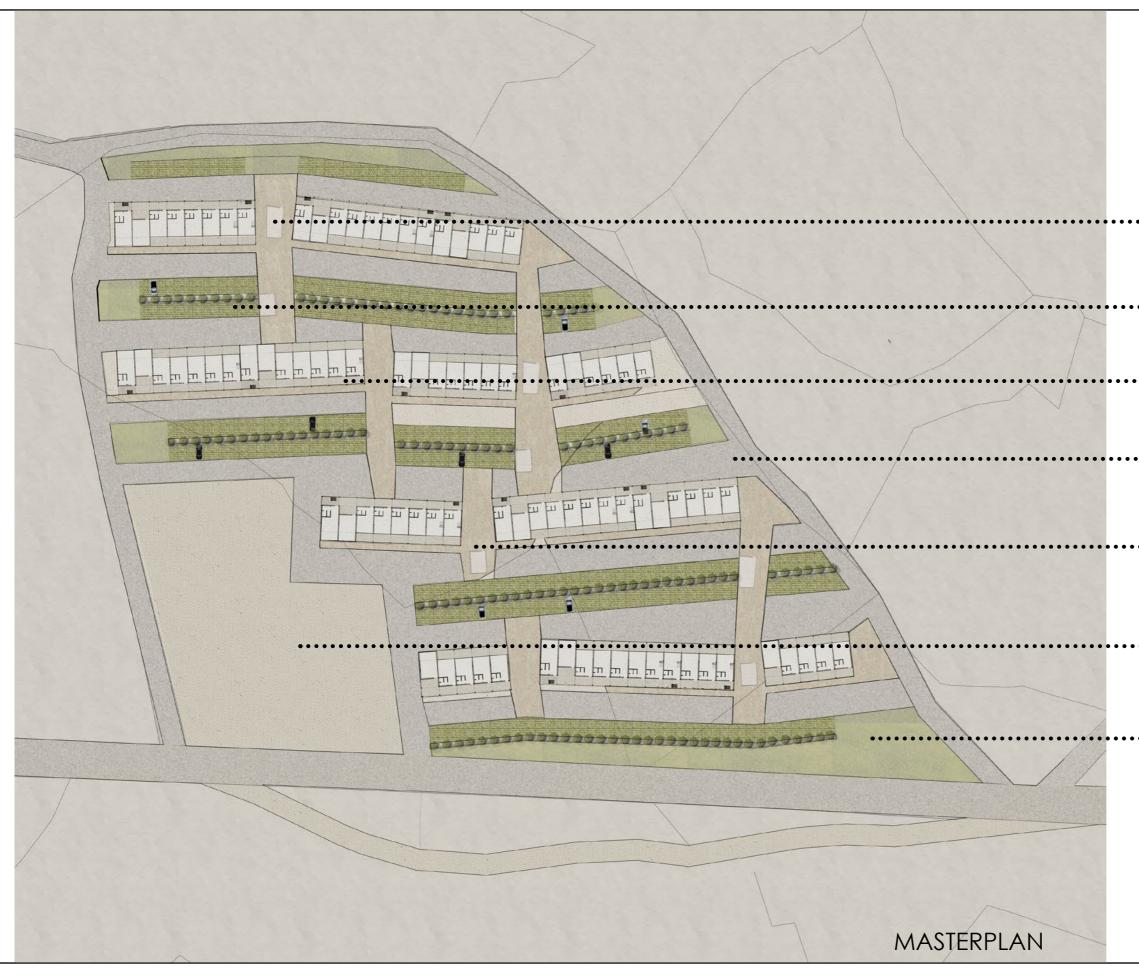

| PUBLIC SERVICES      |
|----------------------|
| ······ PARKING AREAS |
| HANDCRAFT MODULES    |
| CAR ROADS            |
| PEDESTRIAN PATHS     |
| EXPANSION AREA       |
| PUBLIC GARDENS       |

HANDCRAFT AREA AND LOCAL MARKET - CITY OF HERMEL - DRAFT PROJECT - AR

### ARCò SOCIETÀ COOPERATIVA

HANDCRAFT AREA AND LOCAL MARKET - CITY OF HERMEL - DRAFT PROJECT - ARCò