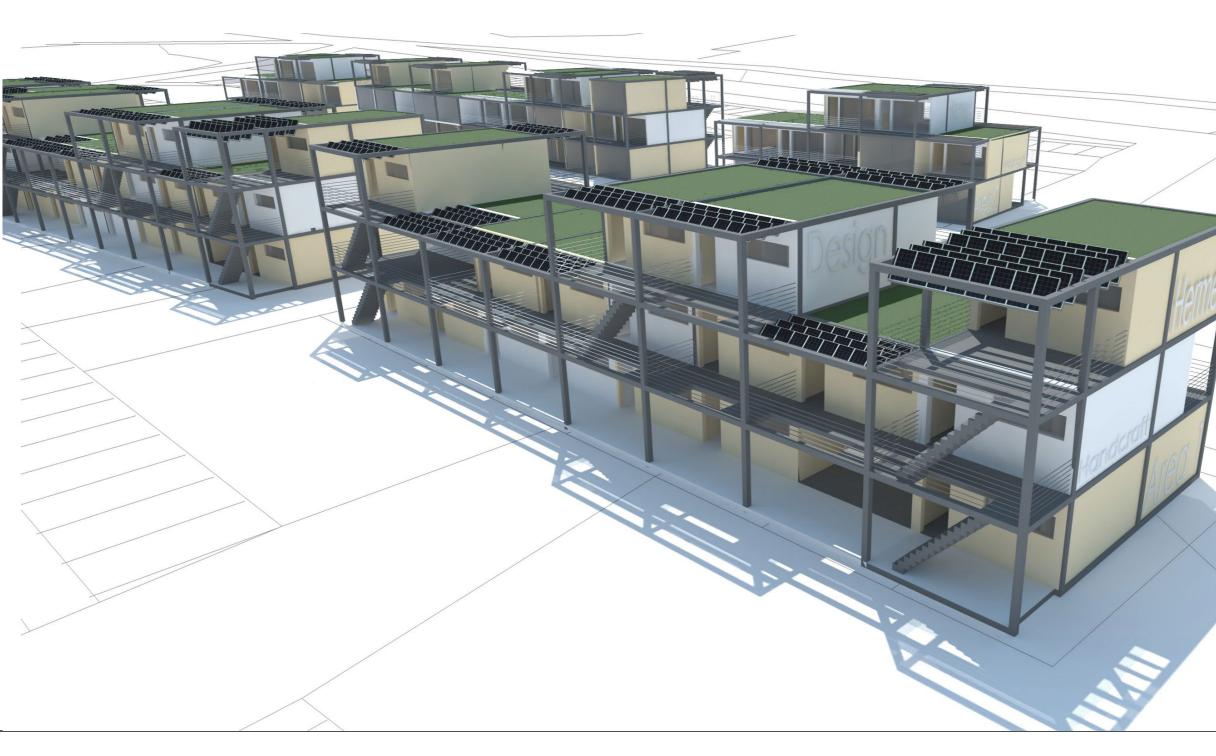

# HANDCRAFT AREA

The project starts from the idea of a modular solution, able to adapt itself to more functional needs. This approach is followed by sustainable principles based on three main focuses:

- cheap, modular and standard structure
- flexible interior spaces

- insulation, cross ventilation and energy self sufficiency So one structure can generate many different buildings, that every user can personalize. The aggregation of the modules proposes a general masterplan with private, collective and public spaces, with services for the workers and parking places for customers.

#### PROGRAM

200 premises of 50m2 and 35 m2

- Tilers factory
- Rottamazione auto
- Concessionary auto
- Turners Factory
- Graphic advertising studio
- Workmanship of the glass
- Matress factory
- Furniture factory
- Varnisher factory
- Accessories auto shop
- Varnisher auto shop
- Elettrauto
- Welders factory
- Auto bodyworker
- Automobile retailer
- Electrical shop
- Automobile mecanics shop
- Aluminium factory
- Forges factory
- Joineries factory
- Machanical shop for bicycles and auto

| PUBLIC SERVICES      |
|----------------------|
| ······ PARKING AREAS |
| HANDCRAFT MODULES    |
| CAR ROADS            |
| PEDESTRIAN PATHS     |
| EXPANSION AREA       |
| PUBLIC GARDENS       |

HANDCRAFT AREA AND LOCAL MARKET - CITY OF HERMEL - DRAFT PROJECT - AR

# **CROSS SECTION**

HANDCRAFT AREA AND LOCAL MARKET - CITY OF HERMEL - DRAFT PROJECT - AR

# CROSS SECTION