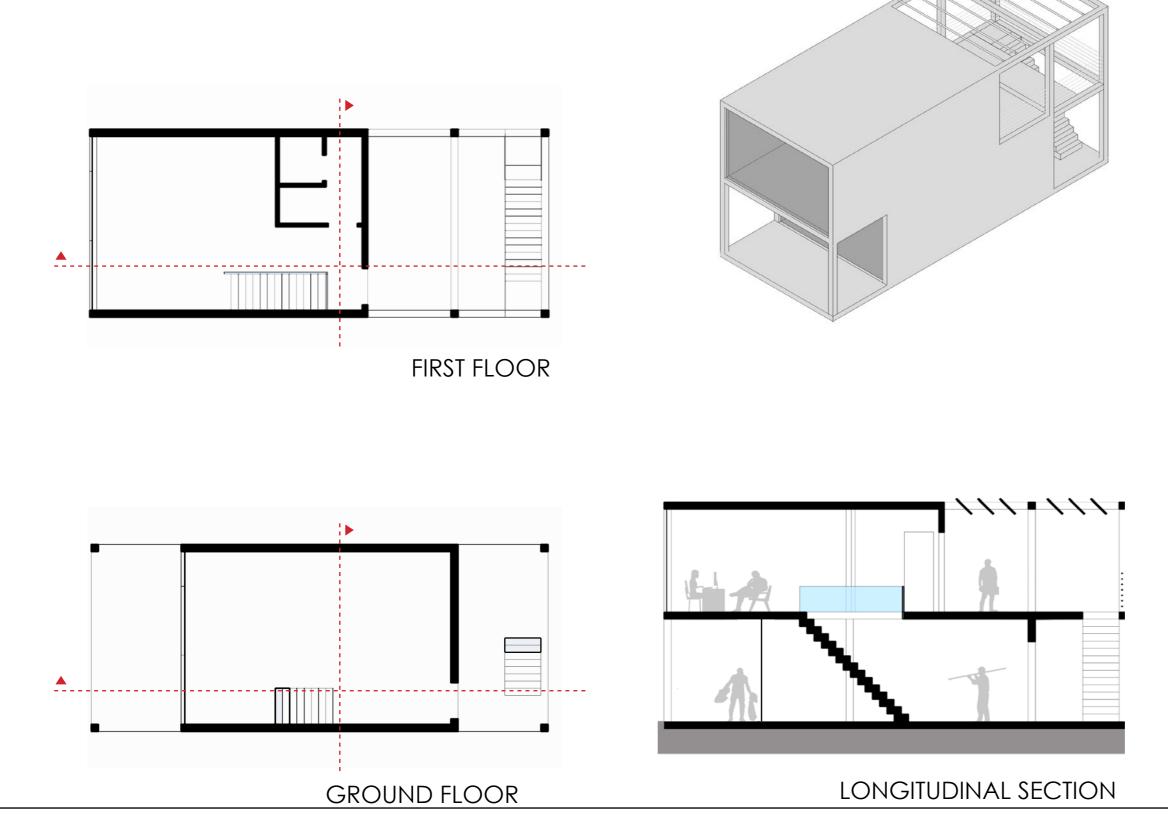

# HANDCRAFT AREA

The project starts from the idea of a modular solution, able to adapt itself to more functional needs. This approach is followed by sustainable principles based on three main focuses:

- cheap, modular and standard structure
- flexible interior spaces

- insulation, cross ventilation and energy self sufficiency So one structure can generate many different buildings, that every user can personalize. The aggregation of the modules proposes a general masterplan with private, collective and public spaces, with services for the workers and parking places for customers.