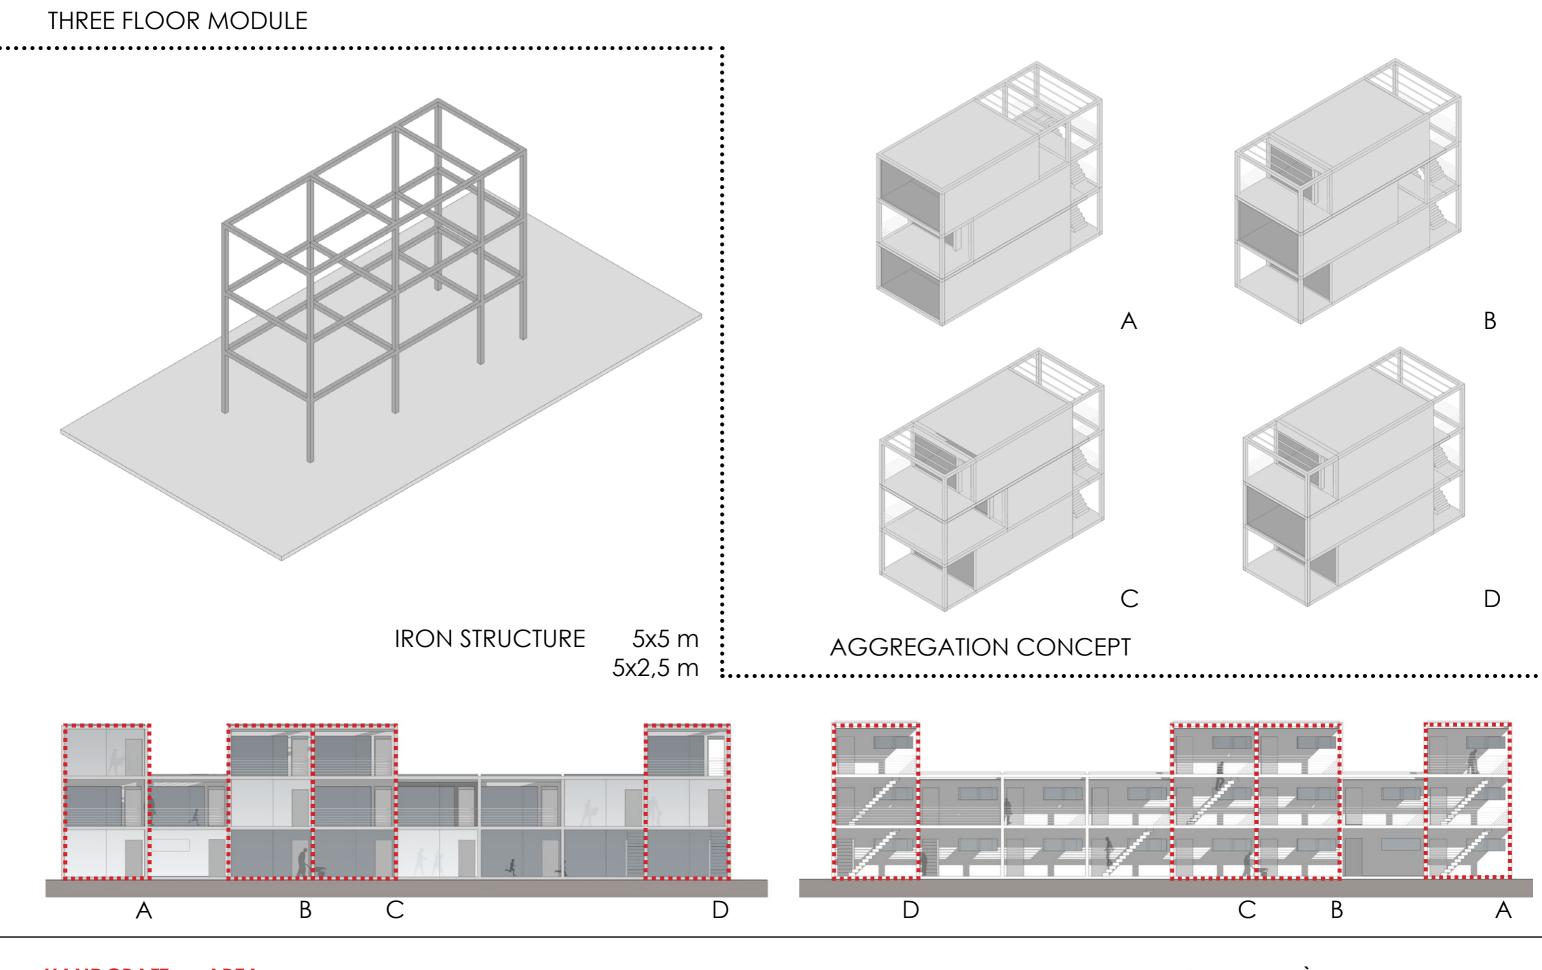

# HANDCRAFT AREA

The project starts from the idea of a modular solution, able to adapt itself to more functional needs. This approach is followed by sustainable principles based on three main focuses:

- cheap, modular and standard structure
- flexible interior spaces

- insulation, cross ventilation and energy self sufficiency So one structure can generate many different buildings, that every user can personalize. The aggregation of the modules proposes a general masterplan with private, collective and public spaces, with services for the workers and parking places for customers.