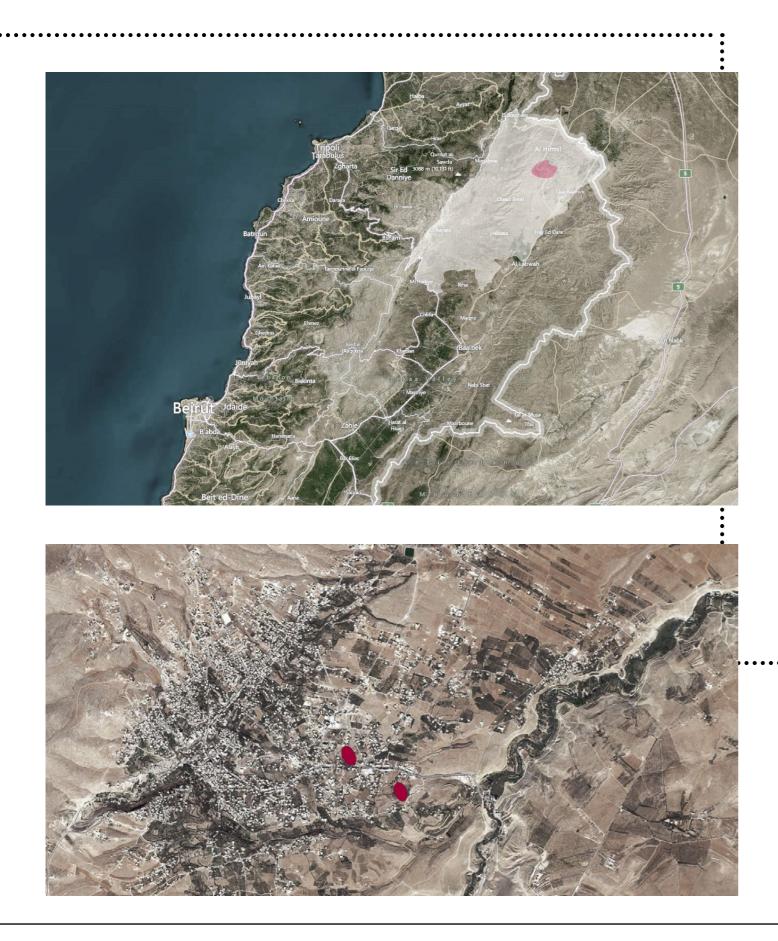

# LOCALISATION - HERMEL

#### **HANDCRAFT AREA** AND LOCAL MARKET DRAFT PROJECT

december 2013

Fondo Provinciale Milanese per la Cooperazione Internazionale

The city of Hermel is the capital of the Hermel region, and lies in the north of Lebanon. The region is mostly mountainous, the city has a population of 80,000 people and has an immigration of 50%. The development plan has identified two main problems for Hermel: 1 there is no area for small industries and crafts; 2 there is no market or a close wholesale center.