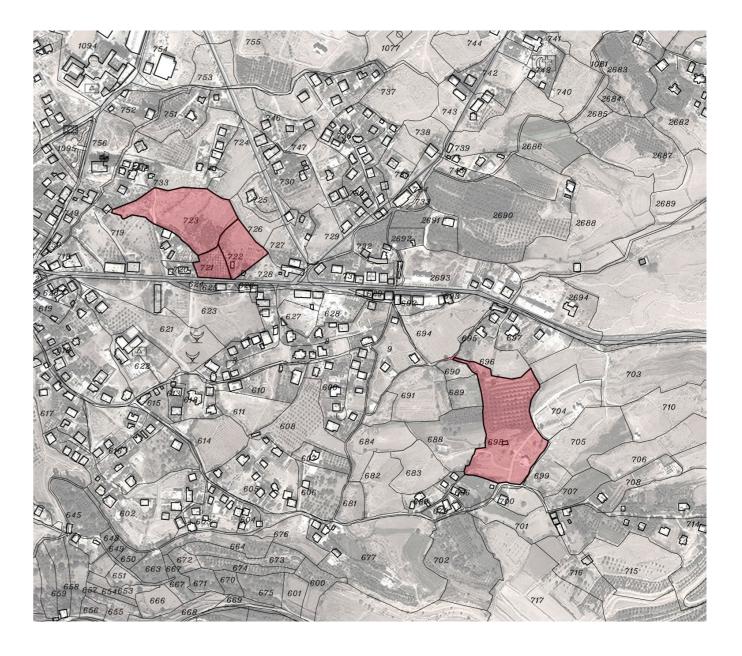

# LOCALISATION - HERMEL

#### **HANDCRAFT AREA** AND LOCAL MARKET DRAFT PROJECT

december 2013

Fondo Provinciale Milanese per la Cooperazione Internazionale

The city of Hermel is the capital of the Hermel region, and lies in the north of Lebanon. The region is mostly mountainous, the city has a population of 80,000 people and has an immigration of 50%. The development plan has identified two main problems for Hermel: 1 there is no area for small industries and crafts; 2 there is no market or a close wholesale center.