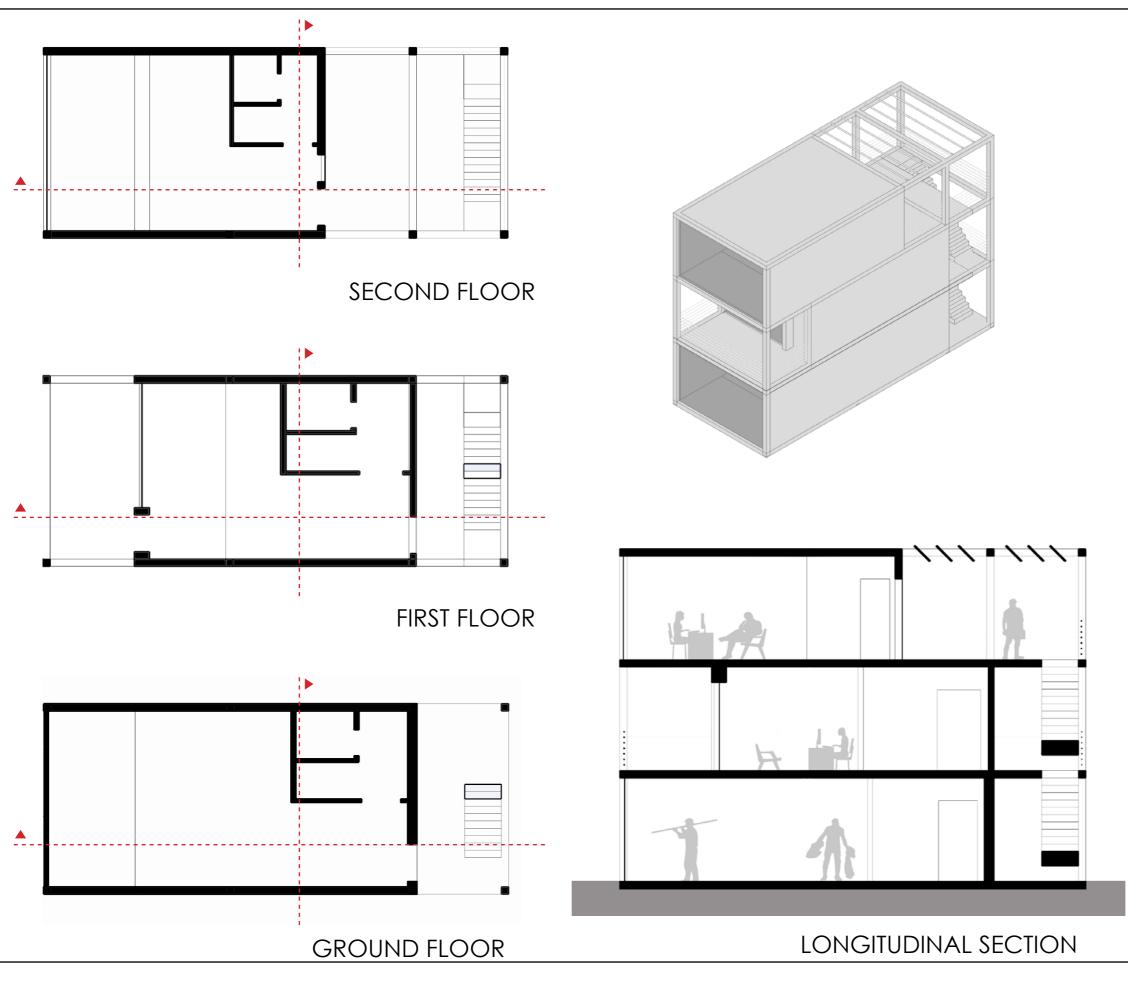

# HANDCRAFT AREA

The project starts from the idea of a modular solution, able to adapt itself to more functional needs. This approach is followed by sustainable principles based on three main focuses:

- cheap, modular and standard structure
- flexible interior spaces

- insulation, cross ventilation and energy self sufficiency So one structure can generate many different buildings, that every user can personalize. The aggregation of the modules proposes a general masterplan with private, collective and public spaces, with services for the workers and parking places for customers.