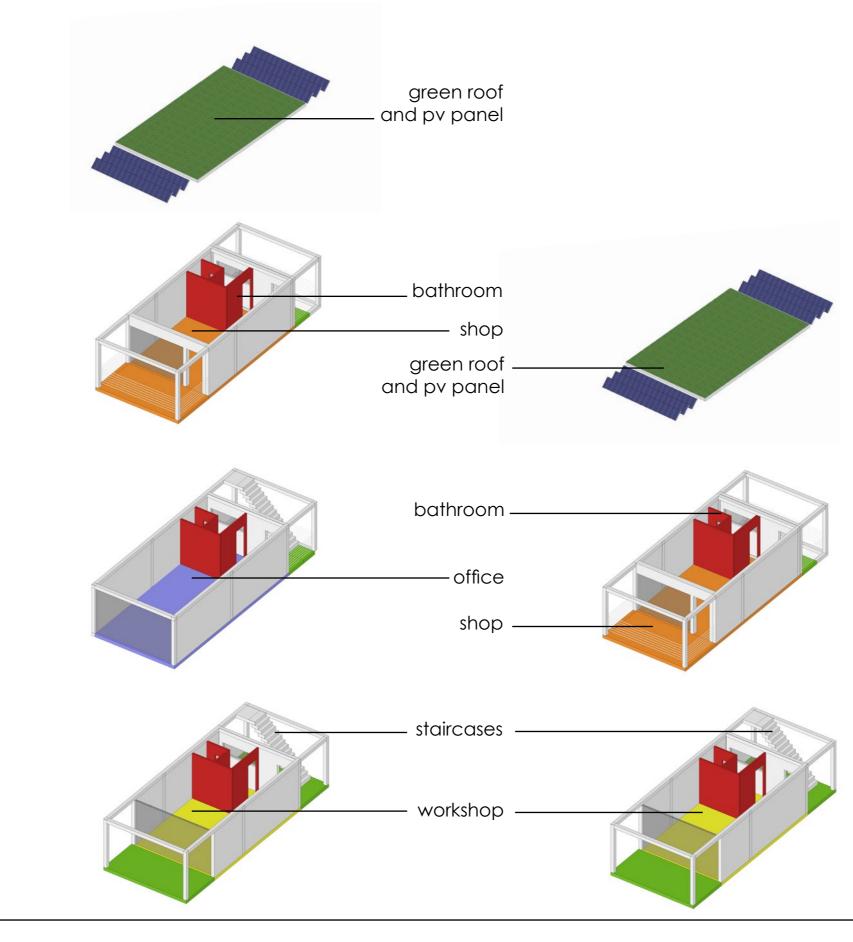

# HANDCRAFT AREA

The project starts from the idea of a modular solution, able to adapt itself to more functional needs. This approach is followed by sustainable principles based on three main focuses:

- cheap, modular and standard structure
- flexible interior spaces

- insulation, cross ventilation and energy self sufficiency So one structure can generate many different buildings, that every user can personalize. The aggregation of the modules proposes a general masterplan with private, collective and public spaces, with services for the workers and parking places for customers.

#### PROGRAM

200 premises of 50m2 and 35 m2

- Tilers factory
- Rottamazione auto
- Concessionary auto
- Turners Factory
- Graphic advertising studio
- Workmanship of the glass
- Matress factory
- Furniture factory
- Varnisher factory
- Accessories auto shop
- Varnisher auto shop
- Elettrauto
- Welders factory
- Auto bodyworker
- Automobile retailer
- Electrical shop
- Automobile mecanics shop
- Aluminium factory
- Forges factory
- Joineries factory
- Machanical shop for bicycles and auto

#### SHOWROOMS & SHOPS

- Concessionary auto
- Graphic advertising studios
- Accessories auto shop
- Automobile retailer
- electrical shop

#### FACTORIES

- Turners Factory
- Aluminium factory
- Forges factory

#### **FACTORIES & SHOWROOMS**

- Tilers factory
- Furniture factory
- Matress factory