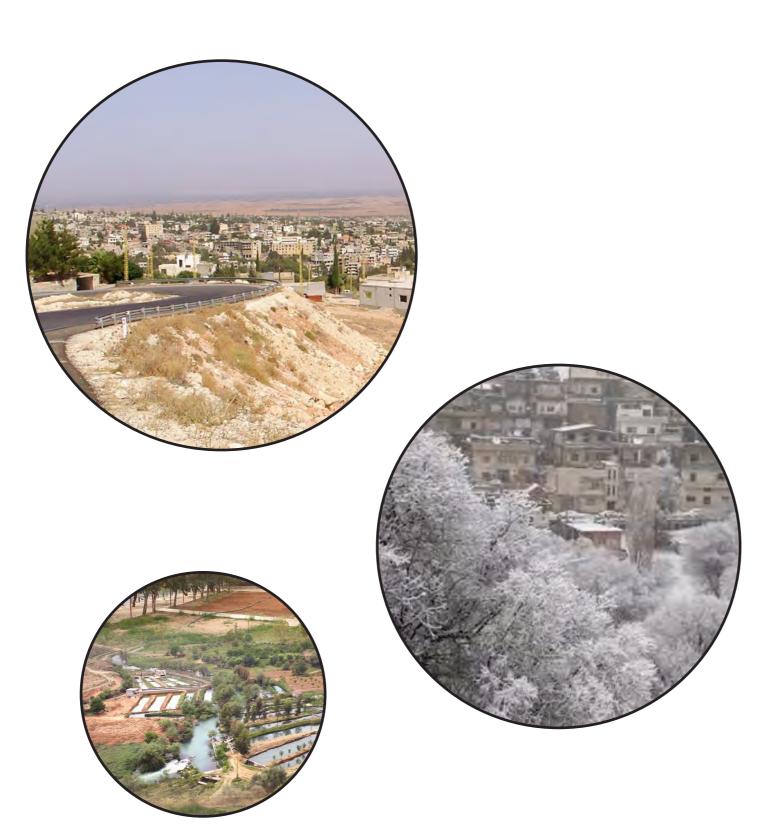

#### **HANDCRAFT AREA** AND LOCAL MARKET DRAFT PROJECT

december 2013

Fondo Provinciale Milanese per la Cooperazione Internazionale

The city of Hermel is the capital of the Hermel region, and lies in the north of Lebanon. The region is mostly mountainous, the city has a population of 80,000 people and has an immigration of 50%. The development plan has identified two main problems for Hermel: 1 there is no area for small industries and crafts; 2 there is no market or a close wholesale center.

The purchase of fruits and vegetables are from several sources, but the closest to the region is about one hour and a half. There are several industries and crafts in the area but a field survey shows that the total shops rented by the industrialists of 150 out of 200 shops rent ranges between \$ 100 and \$ 300 at an average \$ 200 a month, "while the number of shops owned by industrialists reach only 50 shops.