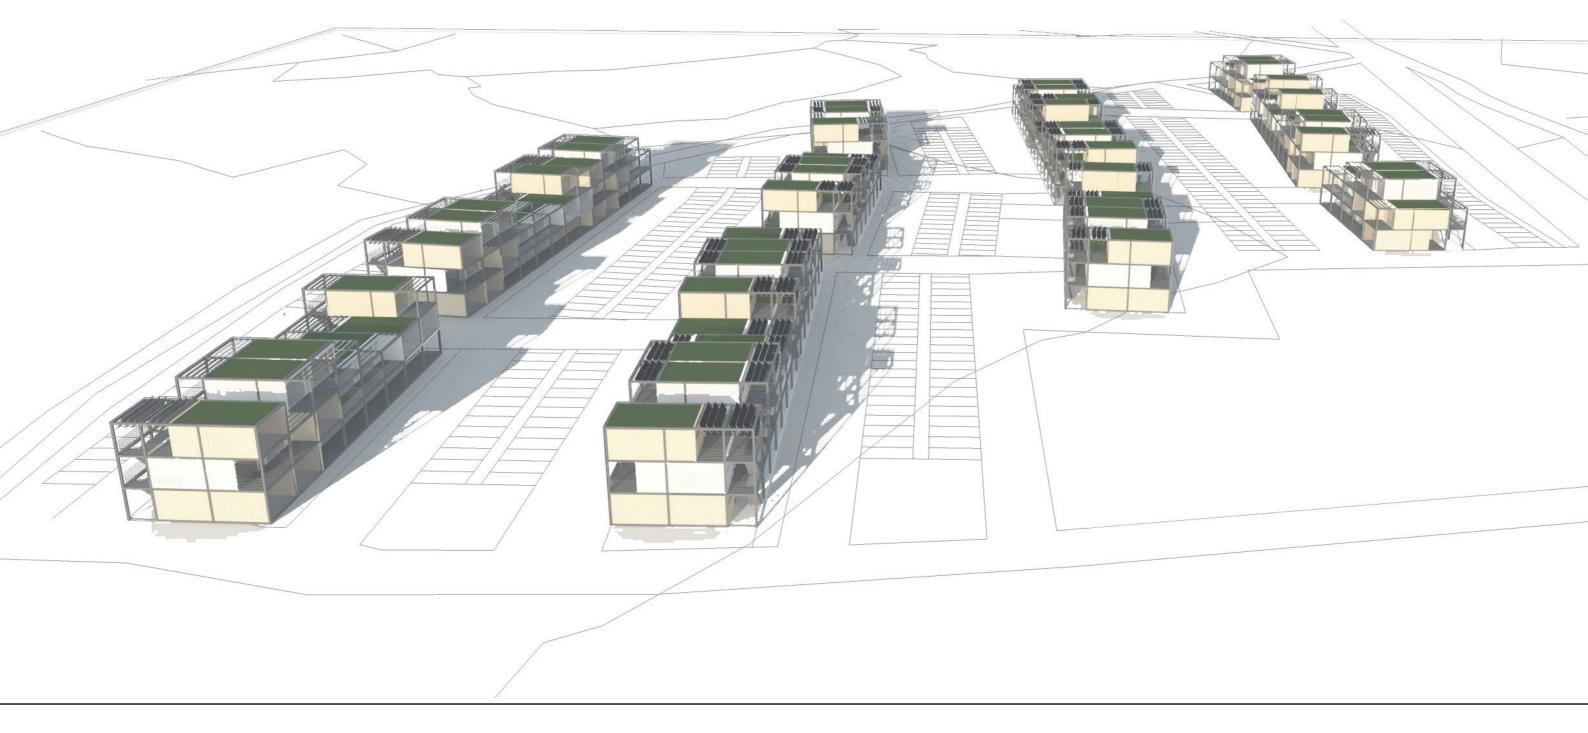

- insulation, cross ventilation and energy self sufficiency So one structure can generate many different buildings, that every user can personalize. The aggregation of the modules proposes a general masterplan with private, collective and public spaces, with services for the workers and parking places for customers.

| PUBLIC SERVICES      |
|----------------------|
| ······ PARKING AREAS |
| HANDCRAFT MODULES    |
| CAR ROADS            |
| PEDESTRIAN PATHS     |
| EXPANSION AREA       |
| PUBLIC GARDENS       |

HANDCRAFT AREA AND LOCAL MARKET - CITY OF HERMEL - DRAFT PROJECT - AR