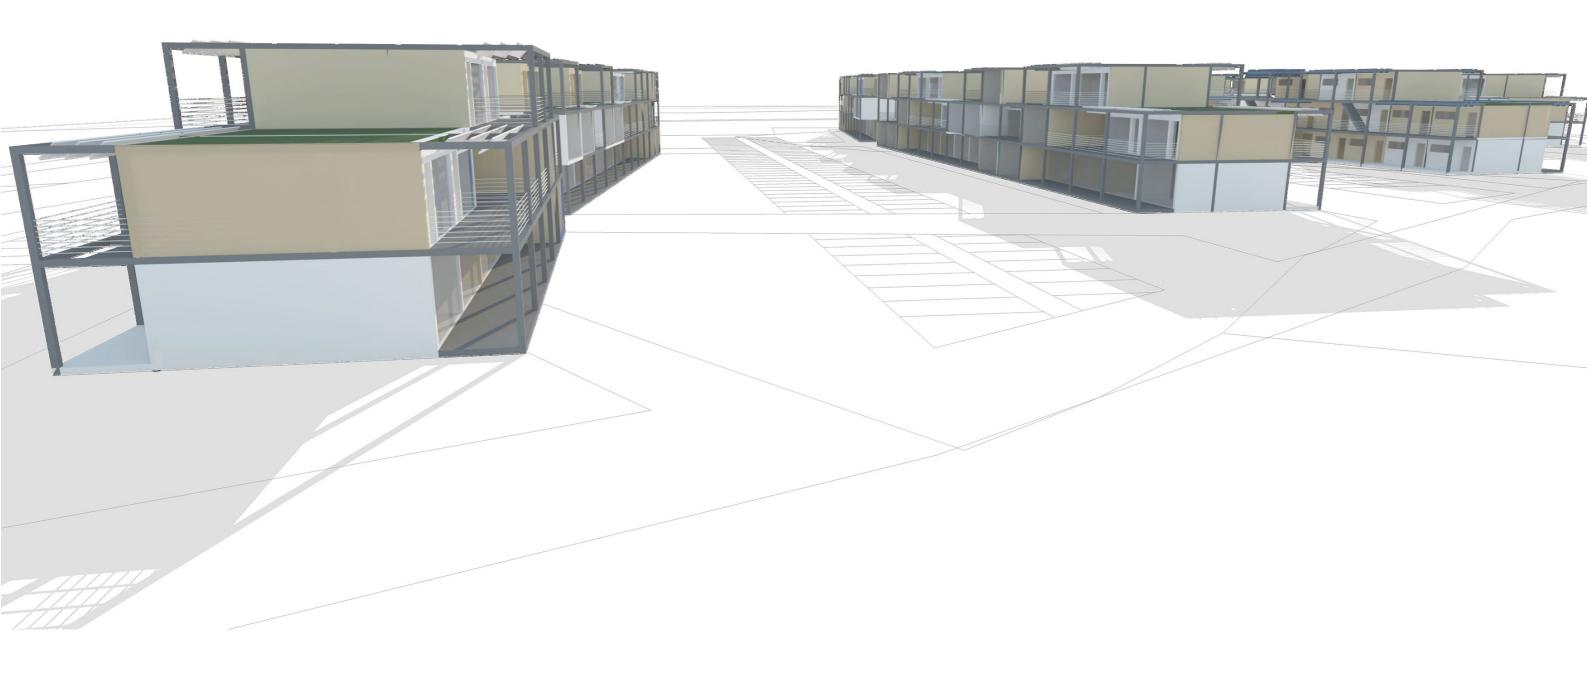

- insulation, cross ventilation and energy self sufficiency So one structure can generate many different buildings, that every user can personalize. The aggregation of the modules proposes a general masterplan with private, collective and public spaces, with services for the workers and parking places for customers.

| PUBLIC SERVICES      |
|----------------------|
| ······ PARKING AREAS |
| HANDCRAFT MODULES    |
| CAR ROADS            |
| PEDESTRIAN PATHS     |
| EXPANSION AREA       |
| PUBLIC GARDENS       |

HANDCRAFT AREA AND LOCAL MARKET - CITY OF HERMEL - DRAFT PROJECT - AR