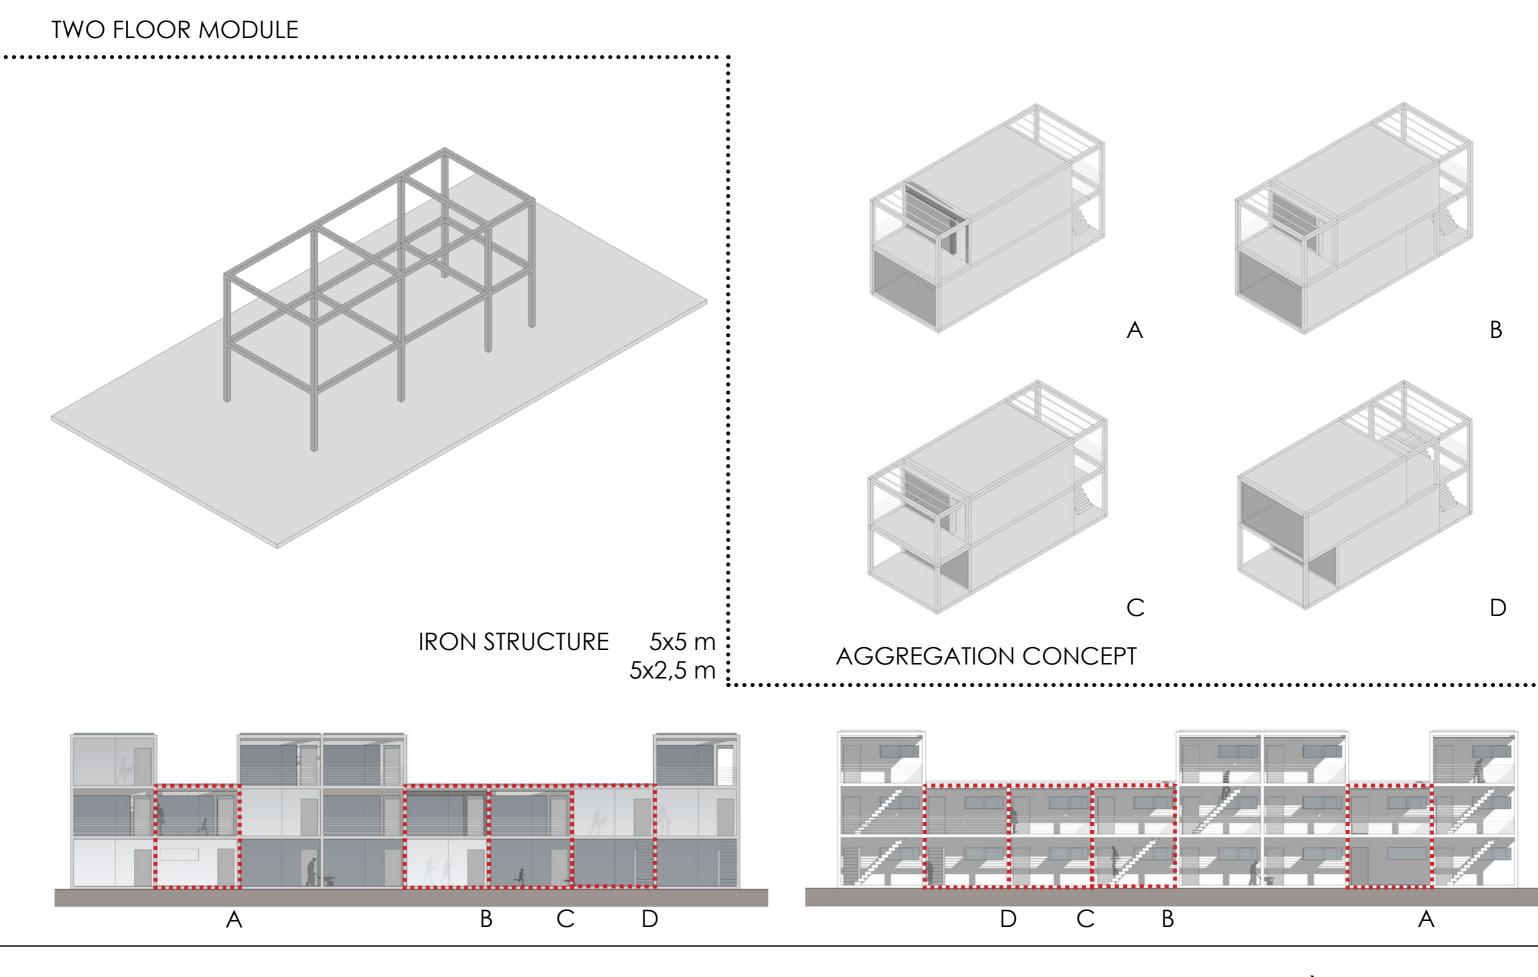

# HANDCRAFT AREA

The project starts from the idea of a modular solution, able to adapt itself to more functional needs. This approach is followed by sustainable principles based on three main focuses:

- cheap, modular and standard structure
- flexible interior spaces

- insulation, cross ventilation and energy self sufficiency So one structure can generate many different buildings, that every user can personalize. The aggregation of the modules proposes a general masterplan with private, collective and public spaces, with services for the workers and parking places for customers.

### FACTORIES

Turners Factory Aluminium factory Forges factory Joineries factory Varnisher factory Welders factory

FUNCTIONAL LAYOUT

HANDCRAFT AREA AND LOCAL MARKET - CITY OF HERMEL - DRAFT PROJECT -

### **SHOWROOM & FACTORIES**

Tilers factory Car Scrappage Furniture factory Matress factory workmanship of the glass Varnisher auto shop Automobile bodyworker Automobile mecanics shop Machanical shop for bicycles and auto

### SHOWROOM & SHOPS

Concessionary auto Graphic advertising studios Accessories auto shop Automobile retailer electrical shop

ARCò SOCIETÀ COOPERATIVA

HANDCRAFT AREA AND LOCAL MARKET - CITY OF HERMEL - DRAFT PROJECT - AR